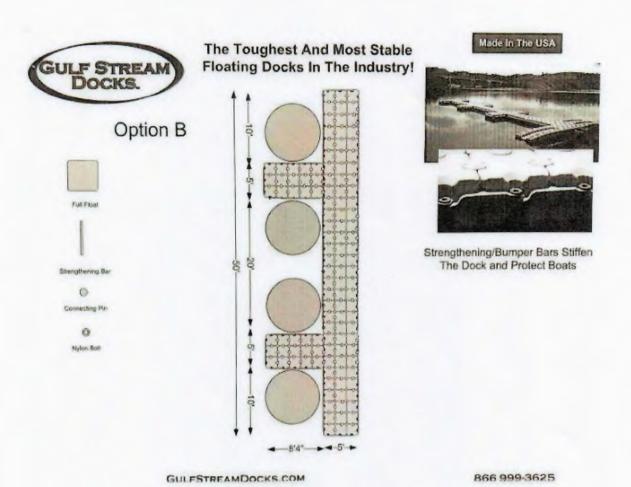

Dear Mayor Tylec and Common Council,

After issuing an RFP to solicit proposals for the commercial lease of 50ft of dock space to continue to promote our downtown corridor and attract people to our wonderful city; we are prepared to award WNY Donut BBQ LLC the space based on their attached proposal.

As outlined in the RFP the 50 foot of dock space will be located at the eastern end of the harbor adjacent to the Niagara River Cruises commercial dock space. My suggestion is that the design specifications for attachment method of their floating docks be submitted and reviewed by our City Engineer. We would also need to see approval from the NYS Canal Corp Authority prior to any installation and approval. Our department will work with the City Attorney's office to write up the lease agreement.

If you find this proposal acceptable, I ask that you approve the proposal under the conditions that WNY Donut BBQ LLC meets all the above-mentioned requirements including approval of design specifications for dock attachment, along with written approval and permitting from the NYS Canal Corop Authority. Initial approval of their proposal will allow WNY Donut BBQ LLC to begin the permitting process with NYS Canal Corporation.

#### REQUEST FOR PROPOSAL

- WE ARE LOOKING TO LEASE SO FEET OF LINEAR DOCK SPACE AT THE EASTERN END OF THE SWEENEY CANAL DOCKS ADJACENT TO NIAGARA RIVER CRUISES COMMERCIAL DOCK SPACE.
- HOURS OF OPERATION: MONDAY-SUNDAY 11-8PM
- EMPLOYEES: 2 PLUS OUR FAMILY MEMBERS HELPING OUT OCCASIONALLY (4)
- WE WILL BE CHARGING 299.00 TO RENT THE BOAT OUT FOR 2 HOURS
- CUSTOMERS WILL BE ALLOWED TO BRING THERE OWN FOOD TO GRILL AND CAN ORDER FOOD OFF OUR WEBSITE. WE HAVE A LICENSED FACILITY THAT IS INSPECTED TO BE ABLE TO PROVIDE FOOD TO OUR CUSTOMERS.
- WE WILL BE RENTING OUT 4 DONUT BBQ BOATS THAT WILL HOLD 6 PEOPLE COMFORTABLY.
- EACH BOAT IS 8.2'X 8.2'
- EACH BOAT COMES WITH NAVIGATIONAL LIGHTING, ONE COAST GUARD SAFETY KIT, ONE UMBRELLA, 6
   LIFE JACKETS AND ONE LIFEBUOY.
- THE GRILL ON THE BOAT IS 16" IN DIAMTER AND IS OPERATED BY A 5LB PROPANE TANK.
- THE BOATS GO A MAX OF 3MPH
- EACH BOAT HAS 4 BATTERIES AND FULLY CHARGED WILL LAST 6 HOURS.
- WE ARE CURRENTLY WORKING WITH A LOCAL COMPANY TO CONSTRUCT AN ADA RAMP. A DESIGN WILL BE PROVIDED TO COUNCIL ONCE COMPLETED.
- THE FLOATING DOCKS WILL BE AFFIXED TO THE CLEATS ATTACHED TO THE CEMENT DOCK.
- . EACH BOAT WILL BE STORED IN THE FLOATING DOCKS. SEE PICTURE OPTION "B"
- EACH FLOATING DOCK PIECE IS 50X50X40CM WHICH IS 20 INCHES. WE WILL NEED ABOUT 50' IN LENGTH AND 8.5' IN WIDTH
- THE BOATS AND DOCKS ARE MADE OUT OF LLDPE MATERIAL. LINEAR LOW DENSITY POLYETHYLENE AND
  LAST A MINIMUM OF 10 YEARS. LLDPE IS A BLENDED FORM OF LDPE WHERE THE FILM HAS MUCH MORE
  FLEXIBILITY, TENSILE STRENGTH AND MORE COMFORTABILITY. IT IS MORE PLIABLE AND SOFTER. LLDPE IS
  USED FOR POND LINERS OR BLENDED INTO OTHER FILMS TO GIVE THEM MORE FLEXIBILITY AND EXTRA
  STRENGTH.
- WE WILL HAVE GPS TRACKERS IN EACH BOAT TO KNOW THERE EXACT LOCATION AND WILL ALSO
  PROVIDE A MAP\PHAMPLET OF WHERE EACH BOAT IS/ISN'T ALLOWED TO GO.
- BEFORE LAUNCH, WE WILL PROVIDE A SAFTEY BRIEFING AND A REVIEW OF ALL OUR POLICIES.
- WE WILL HAVE WAIVERS IN PLACE FOR CUSTOMERS TO SIGN SO THEY UNDERSTAND OUR RULES AND POLICIES. IN EXAMPLE: A VALID DRIVERS LICENSE FOR THE CAPTIN, NO FISHING OFF THE BOAT, NO JUMPING OFF THE BOAT, EAT AND DRINK RESPONSIBLY.
- WE WOULD LIKE TO PURCHASE A RUBBERMAID PORTABLE SHED 7'X 7' TO WORK OUT OF, CHECK CUSTOMERS IN AND SO FORTH, WE WOULD LIKE TO SET THAT UP CLOSE TO OUR BOATS.
- INSURANCE WILL BE PROVIDED UPON REQUEST.
- BRADLEY BRUNETTO HAS OWNED AND OPERATED BRUNETTO AUTOMOTIVE, INC DBA BRADLEY'S
  AUTOPLACE FOR 17 YEARS. BRADLEY WAS ALSO A MEMBER OF THE BUFFALO LAUNCH CLUB FOR 2 YEARS
  AND HAS BEEN BOATING FOR 30 YEARS. DEAN KEMPF HAS OWNED AND OPERATED WNY SELECT HOME
  INSPECTIONS FOR 3 YEARS. DEAN HAS ALSO BEEN A BOATING ADVOCATE HIS WHOLE LIFE.
- I WOULD TO THANK THE COUNCIL FOR THERE TIME AND CONSIDERATION TO OUR PROPOASL.