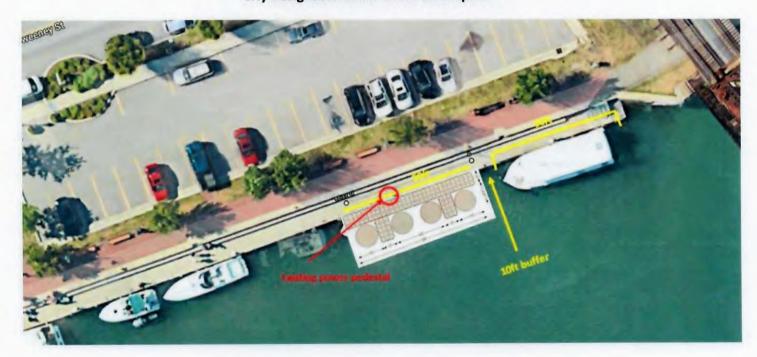

Dear Mayor Tylec and Common Council,

After issuing an RFP to solicit proposals for the commercial lease of 50ft of dock space to continue to promote our downtown corridor and attract people to our wonderful city; we are prepared to award WNY Donut BBQ LLC the space based on their attached proposal.

As outlined in the RFP the 50 foot of dock space will be located at the eastern end of the harbor adjacent to the Niagara River Cruises commercial dock space. My suggestion is that the design specifications for attachment method of their floating docks be submitted and reviewed by our City Engineer. We would also need to see approval from the NYS Canal Corp Authority prior to any installation and approval. Our department will work with the City Attorney's office to write up the lease agreement.

If you find this proposal acceptable, I ask that you approve the proposal under the conditions that WNY Donut BBQ LLC meets all the above-mentioned requirements including approval of design specifications for dock attachment, along with written approval and permitting from the NYS Canal Corop Authority. Initial approval of their proposal will allow WNY Donut BBQ LLC to begin the permitting process with NYS Canal Corporation.